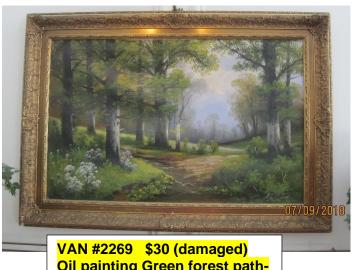

LIV #C \$30 Framed print, Wandering road

LIV #0164, LIV #0165 (2) \$5 each Black/Gold cachet pots w/ artificial greens

VAN #2269 \$30 (damaged)
Oil painting Green forest pathB. Morlin

VAN #0173 (a,b,c,d) \$3 each 4 Botanical Chelsea House **China bird plates** 