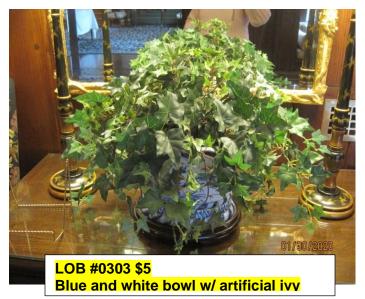

01/27/2020

VAN #0176 \$5
Black cachepot w/ faux ivy

pot, faux ivy

VAN #0179 \$5 Green/cream cache pot, faux ivy

VAN #F(a), #F(b), \$10 /set of 2 panel drapes 2 sets of 2 (rods not included)

Framed print, Three dogs