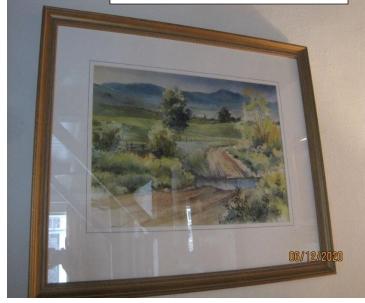

LIV #C \$30 Framed print, Wandering road

LIV #0164, LIV #0165 (2) \$5 each Black/Gold cachet pots w/ artificial greens

VAN #2269 \$30 (damaged)
Oil painting Green forest pathB. Morlin

VAN #0173 (a,b,c,d) \$3 each 4 Botanical Chelsea House **China bird plates** 