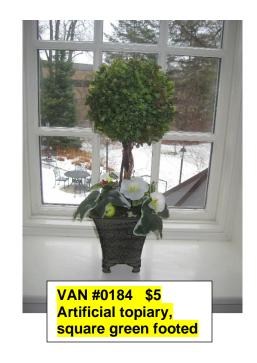

r set of 3 striped toss pillows









LIV # J-1,2,3,4 \$10 each, 4 Green toss pillows with multi color trim











LIV #0153, LIV #0154, LIV # #0155, LIV #0156 4 end tables with drawer and shelf at \$40 each (books not included)















LIV #C \$30 Framed print, Wandering road













LIV #0164, LIV #0165 (2) \$5 each Black/Gold cachet pots w/ artificial greens













VAN #2269 \$30 (damaged)
Oil painting Green forest pathB. Morlin



VAN #0173 (a,b,c,d) \$3 each 4 Botanical Chelsea House **China bird plates** 





VAN # E (2) \$10 for the pair Single arm natural brass wall sconces with shades



VAN #0039(a) \$15
Framed print, Porte Boulevard



VAN #0039(b) \$15 Framed print, Palais De Industrie



VAN #0039(d) \$15 Framed print, Palais des Beaux

01/27/2020









VAN #0176 \$5
Black cachepot w/ faux ivy



pot, faux ivy



VAN #0179 \$5 Green/cream cache pot, faux ivy







VAN #F(a), #F(b), \$10 /set of 2 panel drapes 2 sets of 2 (rods not included)





Framed print, Three dogs



WIN #0036 \$30 Framed print, Palais du Justice



WIN # 0203 \$50 **Green Velvet Wing Chair** 



**Green Velvet Wing Chair** 













WINS #0210(a,b,c,d,e,f,g,h) \$35, each Queen Anne dining chairs





WINS #A, \$25
Black oriental style coffee table base, brass leg caps, (condition)

















DIN #0374 \$35
Rose, Blue Floral in vase w/
handles, print in gold frame, by
Burnett



GDIN #0375 \$35
Floral print in gold frame
by Burnett SOLD



LIBS #A \$35
Rose, blue floral, print in gold frame by Burnett













DIN #0351 \$30 Heliodoka bird print