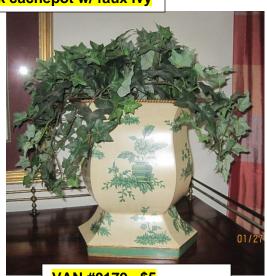

01/27/2020

VAN #0176 \$5
Black cachepot w/ faux ivy

pot, faux ivy

VAN #0179 \$5 Green/cream cache pot, faux ivy

VAN #F(a), #F(b), \$10 /set of 2 panel drapes 2 sets of 2 (rods not included)

Framed print, Three dogs