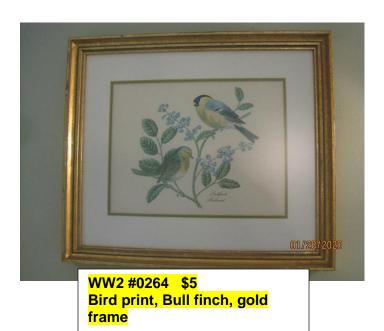

DIN #0361 \$25 Framed, Bird print

DIN #0362 \$25 Framed Bird Print

WW2 #0266 \$5
Bird print, Yellow wagtail, gold frame

WH1 #0404 \$100 32'Toshiba TV w/ fixed mounting bracket

silk hanging

LIBS # 0134 \$20
Floral print in gold metal frame, by
Burnett