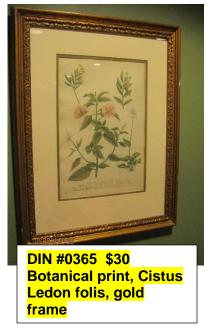

DIN #0351 \$30 Heliodoka bird print, framed

DIN #0352 \$30 Jacula kyonmympua macrocerea bird print

DIN #0358 \$50 Tapestry 42" X 64" (Light included)

DIN #0354 \$15 Architectural Print EW Orkney, framed

DIN #0355 \$15
Architectural Print
E. of Sunrulu, framed