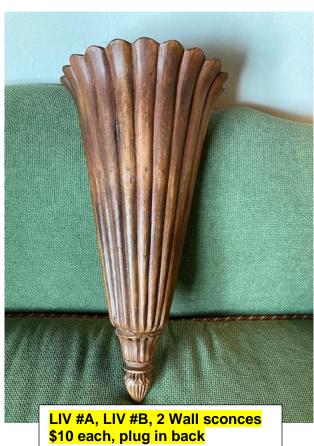

VAN # E (2) \$10 for the pair Single arm natural brass wall sconces with shades

VAN #0039(a) \$15
Framed print, Porte Boulevard

VAN #0039(b) \$15 Framed print, Palais De Industrie

VAN #0039(d) \$15 Framed print, Palais des Beaux