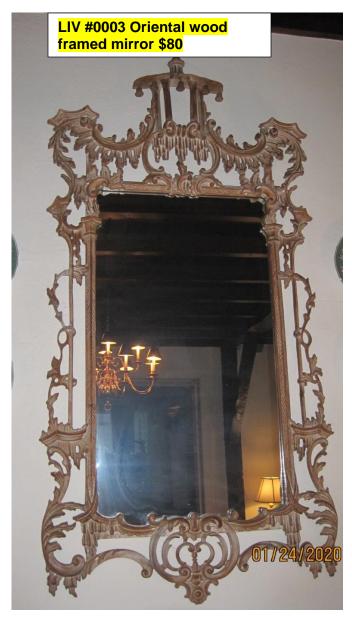

LOB # C \$20 for set of 3 striped toss pillows

LIV # J-1,2,3,4 \$10 each, 4 Green toss pillows with multi color trim

LIV #0153, LIV #0154, LIV # #0155, LIV #0156 4 end tables with drawer and shelf at \$40 each (books not included)