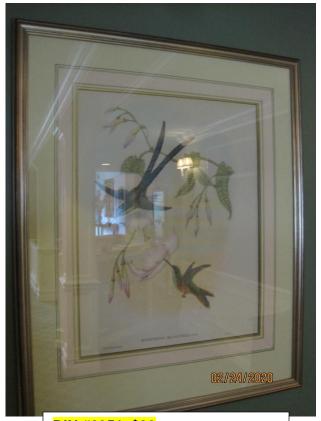

DIN #0351 \$30 Heliodoka bird print, framed

DIN #0352 \$30 Jacula kyonmympua macrocerea bird print

DIN #0358 \$50 Tapestry 42" X 64" (Light included)

DIN #0354 \$15 Architectural Print EW Orkney, framed

DIN #0355 \$15
Architectural Print
E. of Sunrulu, framed