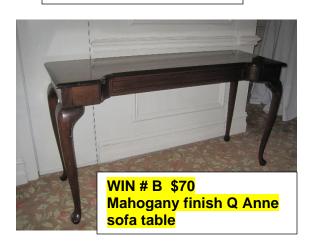

ts w/ artificial greens













VAN #2269 \$30 (damaged)
Oil painting Green forest pathB. Morlin



VAN #0173 (a,b,c,d) \$3 each 4 Botanical Chelsea House **China bird plates** 





VAN # E (2) \$10 for the pair Single arm natural brass wall sconces with shades



VAN #0039(a) \$15
Framed print, Porte Boulevard



VAN #0039(b) \$15 Framed print, Palais De Industrie



VAN #0039(d) \$15 Framed print, Palais des Beaux

01/27/2020









VAN #0176 \$5
Black cachepot w/ faux ivy



pot, faux ivy



VAN #0179 \$5 Green/cream cache pot, faux ivy







VAN #F(a), #F(b), \$10 /set of 2 panel drapes 2 sets of 2 (rods not included)





Framed print, Three dogs



WIN #0036 \$30 Framed print, Palais du Justice



WIN # 0203 \$50 **Green Velvet Wing Chair** 



**Green Velvet Wing Chair** 













WINS #0210(a,b,c,d,e,f,g,h) \$35, each Queen Anne dining chairs





WINS #A, \$25
Black oriental style coffee table base, brass leg caps, (condition)

















DIN #0374 \$35
Rose, Blue Floral in vase w/
handles, print in gold frame, by
Burnett



GDIN #0375 \$35
Floral print in gold frame
by Burnett SOLD



LIBS #A \$35
Rose, blue floral, print in gold frame by Burnett













DIN #0351 \$30 Heliodoka bird print, framed



DIN #0352 \$30 Jacula kyonmympua macrocerea bird print



DIN #0358 \$50 Tapestry 42" X 64" (Light included)



DIN #0354 \$15 Architectural Print EW Orkney, framed



DIN #0355 \$15
Architectural Print
E. of Sunrulu, framed



DIN #0356 \$15
Architectural Print
Chief Du, framed



DIN #0357 \$15 Architectural Print E. of St...., framed



DIN #