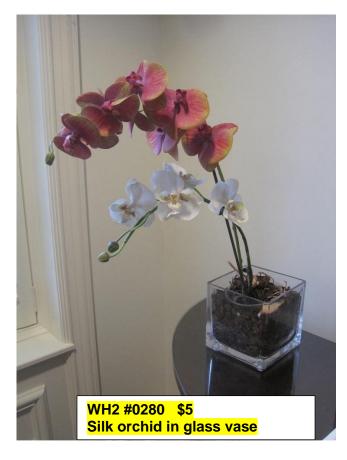

WH2 #0277 \$45

Mirror in wood frame with inlaid wood square and star

WH2 #0279 \$40 Wood table lamp, black shade

COTS #B \$10
Popovers to Panache,
TVC cookbook

BODS #0399 \$20 Watercolor print, framed

BODS #0398 \$30 Bird print, framed