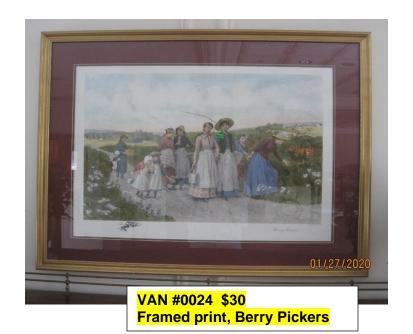

for set of 3 striped toss pillows









LIV # J-1,2,3,4 \$10 each, 4 Green toss pillows with multi color trim











LIV #0153, LIV #0154, LIV # #0155, LIV #0156 4 end tables with drawer and shelf at \$40 each (books not included)















LIV #C \$30 Framed print, Wandering road













LIV #0164, LIV #0165 (2) \$5 each Black/Gold cachet pots w/ artificial greens













VAN #2269 \$30 (damaged)
Oil painting Green forest pathB. Morlin



VAN #0173 (a,b,c,d) \$3 each 4 Botanical Chelsea House **China bird plates** 





VAN # E (2) \$10 for the pair Single arm natural brass wall sconces with shades



VAN #0039(a) \$15
Framed print, Porte Boulevard



VAN #0039(b) \$15 Framed print, Palais De Industrie



VAN #0039(d) \$15 Framed print, Palais des Beaux

01/27/2020









VAN #0176 \$5
Black cachepot w/ faux ivy



pot, faux ivy



VAN #0179 \$5 Green/cream cache pot, faux ivy







VAN #F(a), #F(b), \$10 /set of 2 panel drapes 2 sets of 2 (rods not included)





Framed print, Three dogs



WIN #0036 \$30 Framed print, Palais du Justice



WIN # 0203 \$50 **Green Velvet Wing Chair** 



**Green Velvet Wing Chair** 













WINS #0210(a,b,c,d,e,f,g,h) \$35, each Queen Anne dining chairs





WINS #A, \$25
Black oriental style coffee table base, brass leg caps, (condition)

















DIN #0374 \$35
Rose, Blue Floral in vase w/
handles, print in gold frame, by
Burnett



GDIN #0375 \$35
Floral print in gold frame
by Burnett SOLD



LIBS #A \$35
Rose, blue floral, print in gold frame by Burnett













DIN #0351 \$30 Heliodoka bird pri