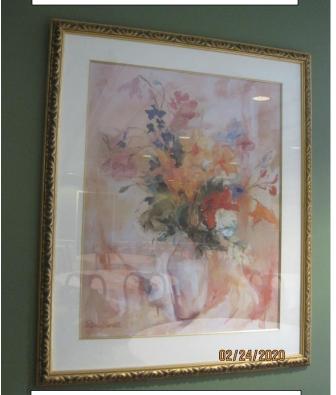

DIN #0374 \$35
Rose, Blue Floral in vase w/
handles, print in gold frame, by
Burnett

GDIN #0375 \$35
Floral print in gold frame
by Burnett SOLD

LIBS #A \$35
Rose, blue floral, print in gold frame by Burnett