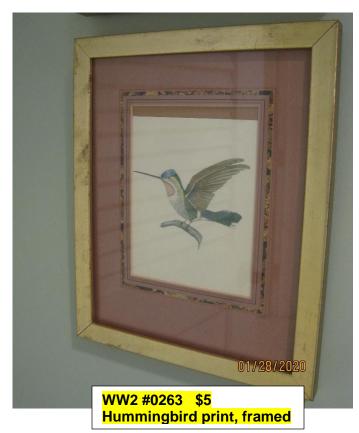

DIN #0361 \$25 Framed, Bird print

DIN #0362 \$25 Framed Bird Print

WW2 #0266 \$5
Bird print, Yellow wagtail, gold frame

WH1 #0404 \$100 32'Toshiba TV w/ fixed mounting bracket

silk hanging

LIBS # 0134 \$20
Floral print in gold metal frame, by
Burnett