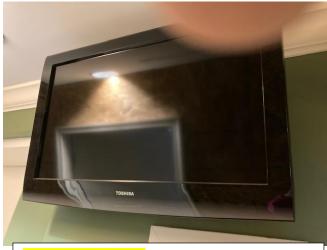

DIN #0361 \$25 Framed, Bird print

DIN #0362 \$25 Framed Bird Print

WW2 #0266 \$5
Bird print, Yellow wagtail, gold frame

WH1 #0404 \$100 32'Toshiba TV w/ fixed mounting bracket

silk hanging

LIBS # 0134 \$20
Floral print in gold metal frame, by
Burnett