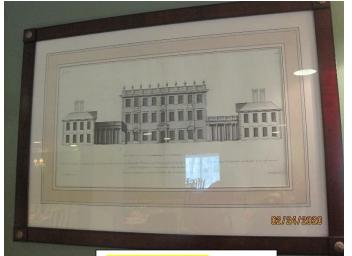

DIN #0351 \$30 Heliodoka bird print, framed

DIN #0352 \$30 Jacula kyonmympua macrocerea bird print

DIN #0358 \$50 Tapestry 42" X 64" (Light included)

DIN #0354 \$15 Architectural Print EW Orkney, framed

DIN #0355 \$15
Architectural Print
E. of Sunrulu, framed

DIN #0356 \$15
Architectural Print
Chief Du, framed

DIN #0357 \$15 Architectural Print E. of St...., framed

DIN #0369 \$25
Black heeled green bee catcher, bird print, framed

Framed, Parrot print

Framed, Parrot print