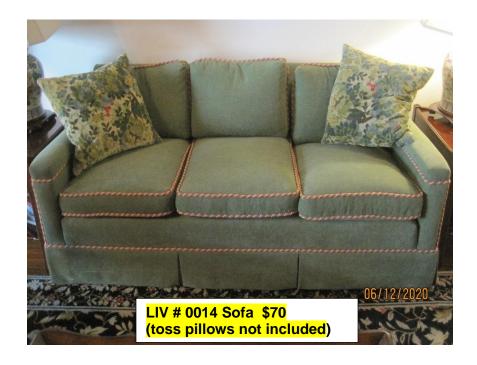

LOB # C \$20 for set of 3 striped toss pillows

LIV # J-1,2,3,4 \$10 each, 4 Green toss pillows with multi color trim

LIV #0153, LIV #0154, LIV # #0155, LIV #0156 4 end tables with drawer and shelf at \$40 each (books not included)