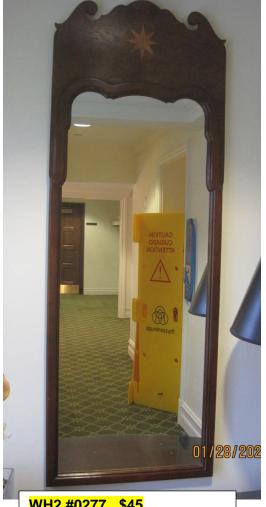

WH2 #0277 \$45

Mirror in wood frame with inlaid wood square and star

WH2 #0279 \$40 Wood table lamp, black shade

COTS #B \$10
Popovers to Panache,
TVC cookbook

BODS #0399 \$20 Watercolor print, framed

BODS #0398 \$30 Bird print, framed