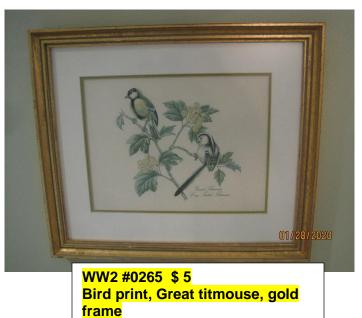

DIN #0361 \$25 Framed, Bird print

DIN #0362 \$25 Framed Bird Print

WW2 #0266 \$5
Bird print, Yellow wagtail, gold frame

WH1 #0404 \$100 32'Toshiba TV w/ fixed mounting bracket

silk hanging

LIBS # 0134 \$20
Floral print in gold metal frame, by
Burnett