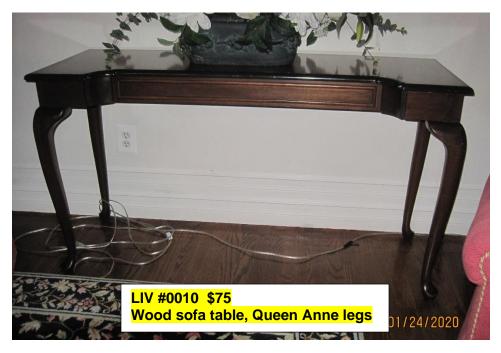

LOB # C \$20 for set of 3 striped toss pillows

LIV # J-1,2,3,4 \$10 each, 4 Green toss pillows with multi color trim

LIV #0153, LIV #0154, LIV # #0155, LIV #0156 4 end tables with drawer and shelf at \$40 each (books not included)