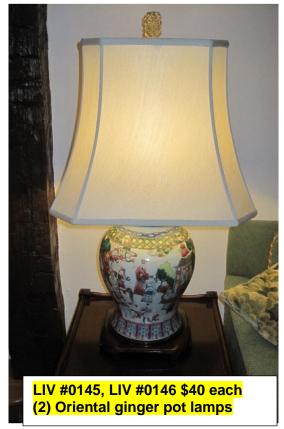

LOB # C \$20 for set of 3 striped toss pillows

LIV # J-1,2,3,4 \$10 each, 4 Green toss pillows with multi color trim

LIV #0153, LIV #0154, LIV # #0155, LIV #0156 4 end tables with drawer and shelf at \$40 each (books not included)