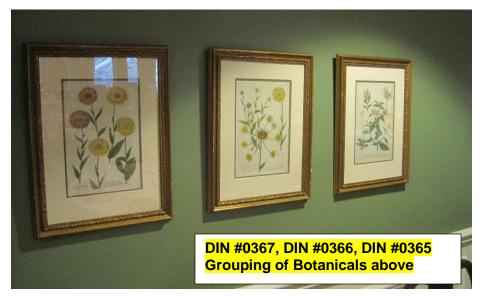

DIN #0351 \$30 Heliodoka bird print, framed

DIN #0352 \$30 Jacula kyonmympua macrocerea bird print

DIN #0358 \$50 Tapestry 42" X 64" (Light included)

DIN #0354 \$15 Architectural Print EW Orkney, framed

DIN #0355 \$15
Architectural Print
E. of Sunrulu, framed