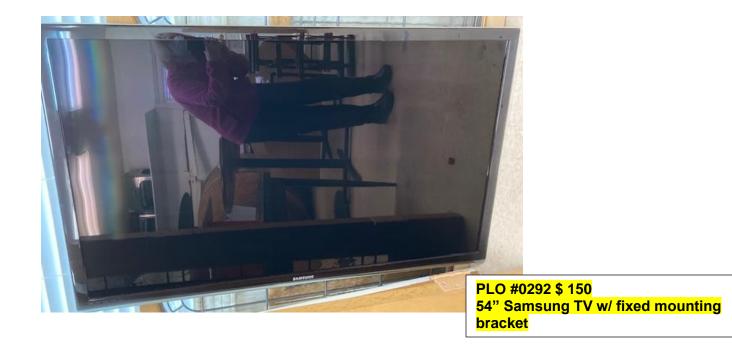

plates** 





VAN # E (2) \$10 for the pair Single arm natural brass wall sconces with shades



VAN #0039(a) \$15
Framed print, Porte Boulevard



VAN #0039(b) \$15 Framed print, Palais De Industrie



VAN #0039(d) \$15 Framed print, Palais des Beaux

01/27/2020









VAN #0176 \$5
Black cachepot w/ faux ivy



pot, faux ivy



VAN #0179 \$5 Green/cream cache pot, faux ivy







VAN #F(a), #F(b), \$10 /set of 2 panel drapes 2 sets of 2 (rods not included)





Framed print, Three dogs



WIN #0036 \$30 Framed print, Palais du Justice



WIN # 0203 \$50 **Green Velvet Wing Chair** 



**Green Velvet Wing Chair** 













WINS #0210(a,b,c,d,e,f,g,h) \$35, each Queen Anne dining chairs





WINS #A, \$25
Black oriental style coffee table base, brass leg caps, (condition)

















DIN #0374 \$35
Rose, Blue Floral in vase w/
handles, print in gold frame, by
Burnett



GDIN #0375 \$35
Floral print in gold frame
by Burnett SOLD



LIBS #A \$35
Rose, blue floral, print in gold frame by Burnett













DIN #0351 \$30 Heliodoka bird print, framed



DIN #0352 \$30 Jacula kyonmympua macrocerea bird print



DIN #0358 \$50 Tapestry 42" X 64" (Light included)



DIN #0354 \$15 Architectural Print EW Orkney, framed



DIN #0355 \$15
Architectural Print
E. of Sunrulu, framed



DIN #0356 \$15
Architectural Print
Chief Du, framed



DIN #0357 \$15 Architectural Print E. of St...., framed



DIN #0369 \$25
Black heeled green bee catcher, bird print, framed





Framed, Parrot print

Framed, Parrot print



DIN #0361 \$25 Framed, Bird print



DIN #0362 \$25 Framed B