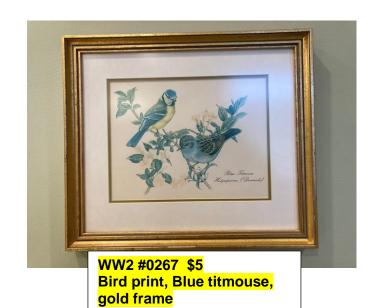

DIN #0361 \$25 Framed, Bird print

DIN #0362 \$25 Framed Bird Print

WW2 #0266 \$5
Bird print, Yellow wagtail, gold frame

WH1 #0404 \$100 32'Toshiba TV w/ fixed mounting bracket

silk hanging

LIBS # 0134 \$20
Floral print in gold metal frame, by
Burnett