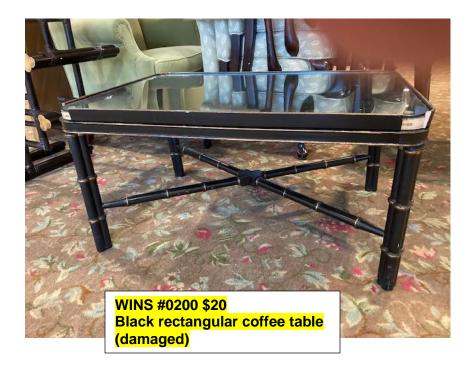

WIN #0036 \$30 Framed print, Palais du Justice

WIN # 0203 \$50 **Green Velvet Wing Chair** 

**Green Velvet Wing Chair** 

WINS #0210(a,b,c,d,e,f,g,h) \$35, each Queen Anne dining chairs

WINS #A, \$25
Black oriental style coffee table base, brass leg caps, (condition)