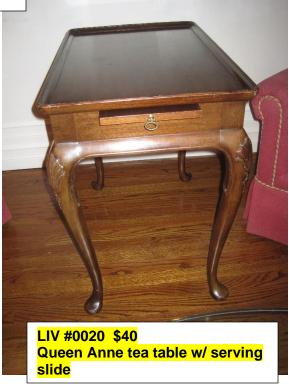

LOB # C \$20 for set of 3 striped toss pillows

LIV # J-1,2,3,4 \$10 each, 4 Green toss pillows with multi color trim

LIV #0153, LIV #0154, LIV # #0155, LIV #0156 4 end tables with drawer and shelf at \$40 each (books not included)