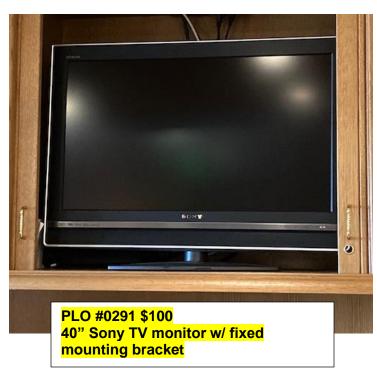

DIN #0361 \$25 Framed, Bird print

DIN #0362 \$25 Framed Bird Print

WW2 #0266 \$5
Bird print, Yellow wagtail, gold frame

WH1 #0404 \$100 32'Toshiba TV w/ fixed mounting bracket

silk hanging

LIBS # 0134 \$20
Floral print in gold metal frame, by
Burnett