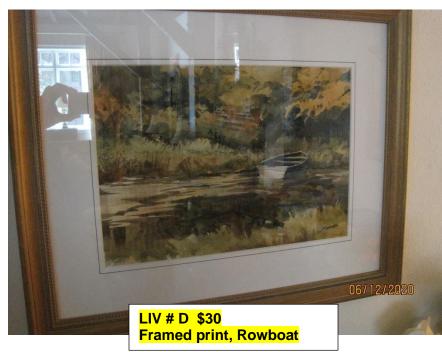

LIV #C \$30 Framed print, Wandering road

LIV #0164, LIV #0165 (2) \$5 each Black/Gold cachet pots w/ artificial greens

VAN #2269 \$30 (damaged)
Oil painting Green forest pathB. Morlin

VAN #0173 (a,b,c,d) \$3 each 4 Botanical Chelsea House **China bird plates** 