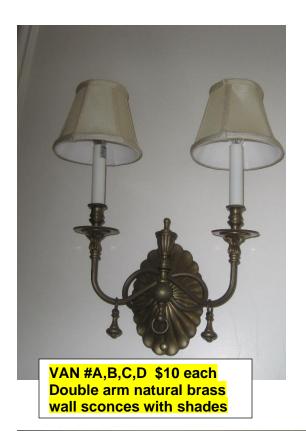

VAN # E (2) \$10 for the pair Single arm natural brass wall sconces with shades

VAN #0039(a) \$15
Framed print, Porte Boulevard

VAN #0039(b) \$15 Framed print, Palais De Industrie

VAN #0039(d) \$15 Framed print, Palais des Beaux