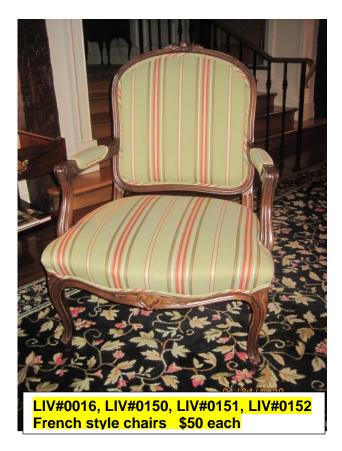

LOB # C \$20 for set of 3 striped toss pillows









LIV # J-1,2,3,4 \$10 each, 4 Green toss pillows with multi color trim











LIV #0153, LIV #0154, LIV # #0155, LIV #0156 4 end tables with drawer and shelf at \$40 each (books not included)















LIV #C \$30 Framed print, Wandering road













LIV #0164, LIV #0165 (2) \$5 each Black/Gold cachet pots w/ artificial greens













VAN #2269 \$30 (damaged)
Oil painting Green forest pathB. Morlin



VAN #0173 (a,b,c,d) \$3 each 4 Botanical Chelsea House **China bird plates** 





VAN # E (2) \$10 for the pair Single arm natural brass wall sconces with shades



VAN #0039(a) \$15
Framed print, Porte Boulevard



VAN #0039(b) \$15 Framed print, Palais De Industrie



VAN #0039(d) \$15 Framed print, Palais des Beaux

01/27/2020









VAN #0176 \$5
Black cachepot w/ faux ivy



pot, faux ivy



VAN #0179 \$5 Green/cream cache pot, faux ivy