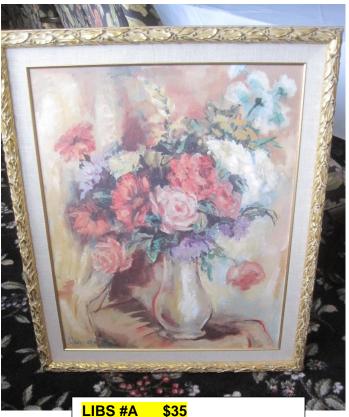

DIN #0374 \$35
Rose, Blue Floral in vase w/
handles, print in gold frame, by
Burnett

GDIN #0375 \$35
Floral print in gold frame
by Burnett SOLD

LIBS #A \$35
Rose, blue floral, print in gold frame by Burnett