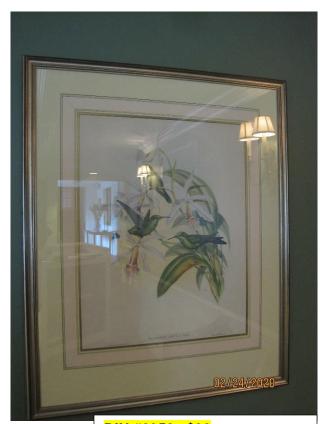

DIN #0351 \$30 Heliodoka bird print, framed

DIN #0352 \$30 Jacula kyonmympua macrocerea bird print

DIN #0358 \$50 Tapestry 42" X 64" (Light included)

DIN #0354 \$15 Architectural Print EW Orkney, framed

DIN #0355 \$15
Architectural Print
E. of Sunrulu, framed