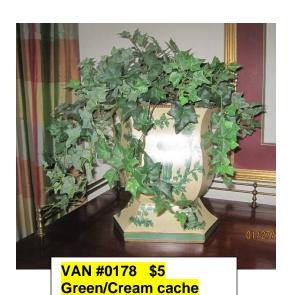

01/27/2020

VAN #0176 \$5
Black cachepot w/ faux ivy

pot, faux ivy

VAN #0179 \$5 Green/cream cache pot, faux ivy

VAN #F(a), #F(b), \$10 /set of 2 panel drapes 2 sets of 2 (rods not included)

Framed print, Three dogs