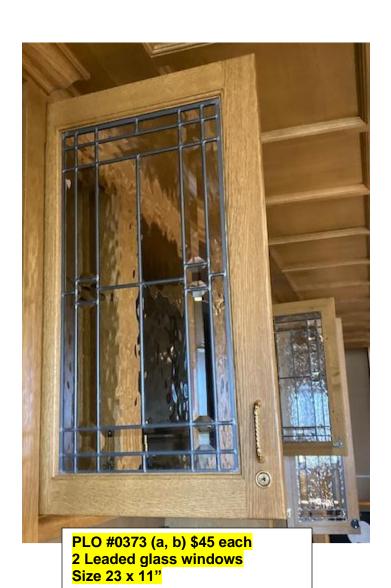

lates** 





VAN # E (2) \$10 for the pair Single arm natural brass wall sconces with shades



VAN #0039(a) \$15
Framed print, Porte Boulevard



VAN #0039(b) \$15 Framed print, Palais De Industrie



VAN #0039(d) \$15 Framed print, Palais des Beaux

01/27/2020









VAN #0176 \$5
Black cachepot w/ faux ivy



pot, faux ivy



VAN #0179 \$5 Green/cream cache pot, faux ivy







VAN #F(a), #F(b), \$10 /set of 2 panel drapes 2 sets of 2 (rods not included)





Framed print, Three dogs



WIN #0036 \$30 Framed print, Palais du Justice



WIN # 0203 \$50 **Green Velvet Wing Chair** 



**Green Velvet Wing Chair** 













WINS #0210(a,b,c,d,e,f,g,h) \$35, each Queen Anne dining chairs





WINS #A, \$25
Black oriental style coffee table base, brass leg caps, (condition)

















DIN #0374 \$35
Rose, Blue Floral in vase w/
handles, print in gold frame, by
Burnett



GDIN #0375 \$35
Floral print in gold frame
by Burnett SOLD



LIBS #A \$35
Rose, blue floral, print in gold frame by Burnett













DIN #0351 \$30 Heliodoka bird print, framed



DIN #0352 \$30 Jacula kyonmympua macrocerea bird print



DIN #0358 \$50 Tapestry 42" X 64" (Light included)



DIN #0354 \$15 Architectural Print EW Orkney, framed



DIN #0355 \$15
Architectural Print
E. of Sunrulu, framed



DIN #0356 \$15
Architectural Print
Chief Du, framed



DIN #0357 \$15 Architectural Print E. of St...., framed



DIN #0369 \$25
Black heeled green bee catcher, bird print, framed





Framed, Parrot print

Framed, Parrot print



DIN #0361 \$25 Framed, Bird print



DIN #0362 \$25 Framed Bir