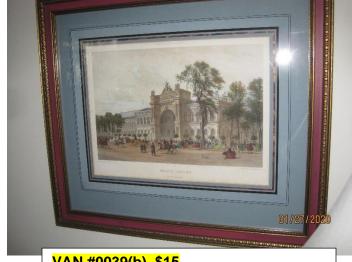

VAN # E (2) \$10 for the pair Single arm natural brass wall sconces with shades

VAN #0039(a) \$15
Framed print, Porte Boulevard

VAN #0039(b) \$15 Framed print, Palais De Industrie

VAN #0039(d) \$15 Framed print, Palais des Beaux