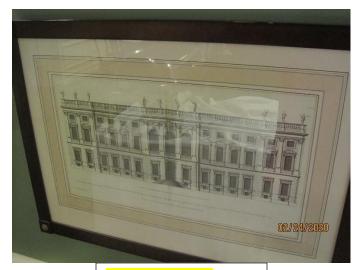

DIN #0351 \$30 Heliodoka bird print, framed

DIN #0352 \$30 Jacula kyonmympua macrocerea bird print

DIN #0358 \$50 Tapestry 42" X 64" (Light included)

DIN #0354 \$15 Architectural Print EW Orkney, framed

DIN #0355 \$15
Architectural Print
E. of Sunrulu, framed

DIN #0356 \$15
Architectural Print
Chief Du, framed

DIN #0357 \$15 Architectural Print E. of St...., framed

DIN #0369 \$25
Black heeled green bee catcher, bird print, framed

Framed, Parrot print

Framed, Parrot print