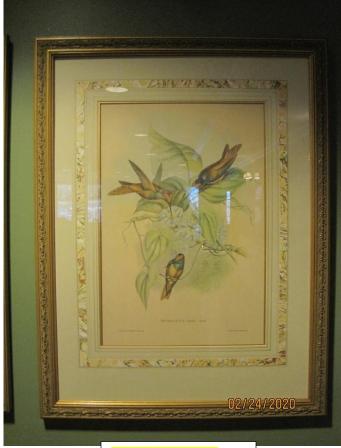

DIN #0361 \$25 Framed, Bird print

DIN #0362 \$25 Framed Bird Print

WW2 #0266 \$5
Bird print, Yellow wagtail, gold frame

WH1 #0404 \$100 32'Toshiba TV w/ fixed mounting bracket

silk hanging

LIBS # 0134 \$20
Floral print in gold metal frame, by
Burnett