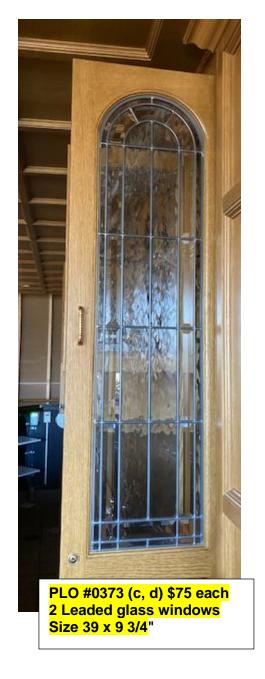

01/27/2020

VAN #0176 \$5
Black cachepot w/ faux ivy

pot, faux ivy

VAN #0179 \$5 Green/cream cache pot, faux ivy

VAN #F(a), #F(b), \$10 /set of 2 panel drapes 2 sets of 2 (rods not included)

Framed print, Three dogs