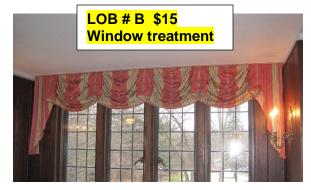

LOB # C \$20 for set of 3 striped toss pillows

LIV # J-1,2,3,4 \$10 each, 4 Green toss pillows with multi color trim

LIV #0153, LIV #0154, LIV # #0155, LIV #0156 4 end tables with drawer and shelf at \$40 each (books not included)