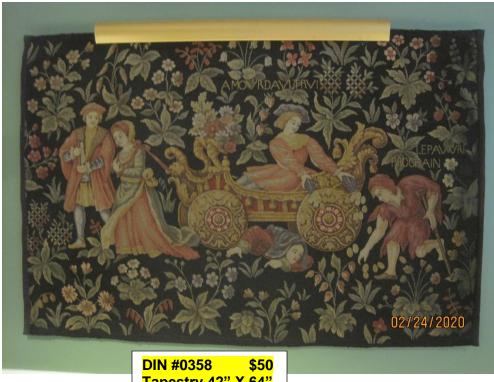

DIN #0351 \$30 Heliodoka bird print, framed

DIN #0352 \$30 Jacula kyonmympua macrocerea bird print

DIN #0358 \$50 Tapestry 42" X 64" (Light included)

DIN #0354 \$15 Architectural Print EW Orkney, framed

DIN #0355 \$15
Architectural Print
E. of Sunrulu, framed