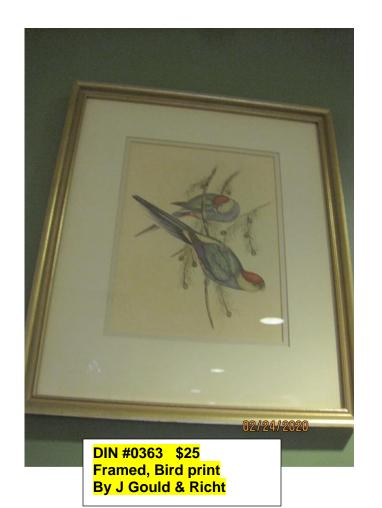

DIN #0361 \$25 Framed, Bird print

DIN #0362 \$25 Framed Bird Print

WW2 #0266 \$5
Bird print, Yellow wagtail, gold frame

WH1 #0404 \$100 32'Toshiba TV w/ fixed mounting bracket

silk hanging

LIBS # 0134 \$20
Floral print in gold metal frame, by
Burnett