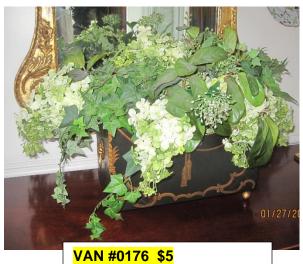

01/27/2020

VAN #0176 \$5
Black cachepot w/ faux ivy

pot, faux ivy

VAN #0179 \$5 Green/cream cache pot, faux ivy

VAN #F(a), #F(b), \$10 /set of 2 panel drapes 2 sets of 2 (rods not included)

Framed print, Three dogs