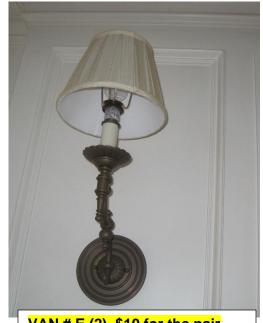

VAN # E (2) \$10 for the pair Single arm natural brass wall sconces with shades

VAN #0039(a) \$15
Framed print, Porte Boulevard

VAN #0039(b) \$15 Framed print, Palais De Industrie

VAN #0039(d) \$15 Framed print, Palais des Beaux