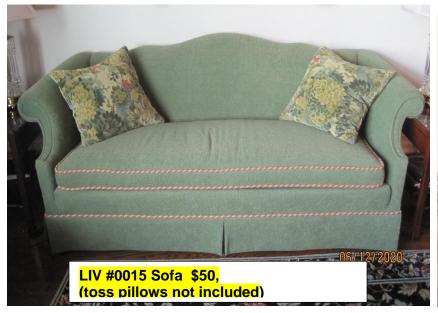

LOB # C \$20 for set of 3 striped toss pillows









LIV # J-1,2,3,4 \$10 each, 4 Green toss pillows with multi color trim











LIV #0153, LIV #0154, LIV # #0155, LIV #0156 4 end tables with drawer and shelf at \$40 each (books not included)















LIV #C \$30 Framed print, Wandering road













LIV #0164, LIV #0165 (2) \$5 each Black/Gold cachet pots w/ artificial greens













VAN #2269 \$30 (damaged)
Oil painting Green forest pathB. Morlin



VAN #0173 (a,b,c,d) \$3 each 4 Botanical Chelsea House **China bird plates** 





VAN # E (2) \$10 for the pair Single arm natural brass wall sconces with shades



VAN #0039(a) \$15
Framed print, Porte Boulevard



VAN #0039(b) \$15 Framed print, Palais De Industrie



VAN #0039(d) \$15 Framed print, Palais des Beaux

01/27/2020









VAN #0176 \$5
Black cachepot w/ faux ivy



pot, faux ivy



VAN #0179 \$5 Green/cream cache pot, faux ivy