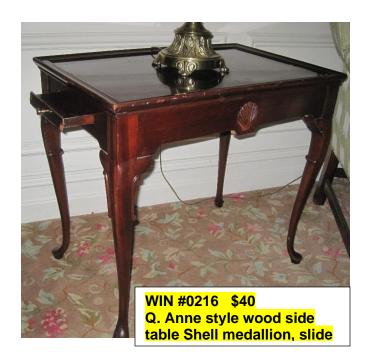

artificial greens













VAN #2269 \$30 (damaged)
Oil painting Green forest pathB. Morlin



VAN #0173 (a,b,c,d) \$3 each 4 Botanical Chelsea House **China bird plates** 





VAN # E (2) \$10 for the pair Single arm natural brass wall sconces with shades



VAN #0039(a) \$15
Framed print, Porte Boulevard



VAN #0039(b) \$15 Framed print, Palais De Industrie



VAN #0039(d) \$15 Framed print, Palais des Beaux

01/27/2020









VAN #0176 \$5
Black cachepot w/ faux ivy



pot, faux ivy



VAN #0179 \$5 Green/cream cache pot, faux ivy







VAN #F(a), #F(b), \$10 /set of 2 panel drapes 2 sets of 2 (rods not included)





Framed print, Three dogs



WIN #0036 \$30 Framed print, Palais du Justice



WIN # 0203 \$50 **Green Velvet Wing Chair** 



**Green Velvet Wing Chair** 













WINS #0210(a,b,c,d,e,f,g,h) \$35, each Queen Anne dining chairs





WINS #A, \$25
Black oriental style coffee table base, brass leg caps, (condition)

















DIN #0374 \$35
Rose, Blue Floral in vase w/
handles, print in gold frame, by
Burnett



GDIN #0375 \$35
Floral print in gold frame
by Burnett SOLD



LIBS #A \$35
Rose, blue floral, print in gold frame by Burnett













DIN #0351 \$30 Heliodoka bird print, framed



DIN #0352 \$30 Jacula kyonmympua macrocerea bird print



DIN #0358 \$50 Tapestry 42" X 64" (Light included)



DIN #0354 \$15 Architectural Print EW Orkney, framed



DIN #0355 \$15
Architectural Print
E. of Sunrulu, framed



DIN #0356 \$15
Architectural Print
Chief Du, framed



DIN #0357 \$15 Architectural Print E. of St...., framed



DIN #0369 \