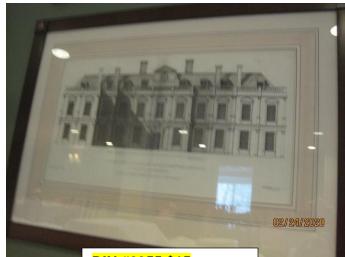

DIN #0351 \$30 Heliodoka bird print, framed

DIN #0352 \$30 Jacula kyonmympua macrocerea bird print

DIN #0358 \$50 Tapestry 42" X 64" (Light included)

DIN #0354 \$15 Architectural Print EW Orkney, framed

DIN #0355 \$15
Architectural Print
E. of Sunrulu, framed

DIN #0356 \$15
Architectural Print
Chief Du, framed

DIN #0357 \$15 Architectural Print E. of St...., framed

DIN #0369 \$25
Black heeled green bee catcher, bird print, framed

Framed, Parrot print

Framed, Parrot print