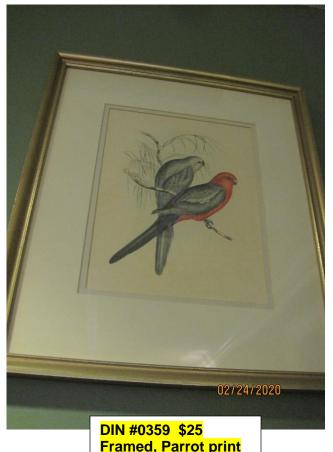

DIN #0356 \$15
Architectural Print
Chief Du, framed

DIN #0357 \$15 Architectural Print E. of St...., framed

DIN #0369 \$25
Black heeled green bee catcher, bird print, framed

Framed, Parrot print

Framed, Parrot print