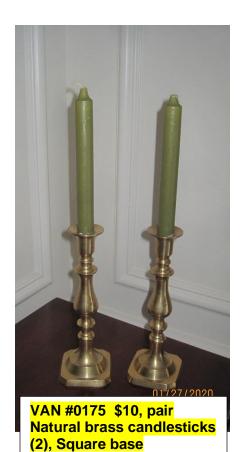

VAN # E (2) \$10 for the pair Single arm natural brass wall sconces with shades

VAN #0039(a) \$15
Framed print, Porte Boulevard

VAN #0039(b) \$15 Framed print, Palais De Industrie

VAN #0039(d) \$15 Framed print, Palais des Beaux