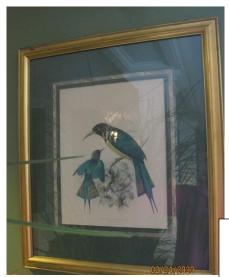

DIN #0356 \$15
Architectural Print
Chief Du, framed

DIN #0357 \$15 Architectural Print E. of St...., framed

DIN #0369 \$25
Black heeled green bee catcher, bird print, framed

Framed, Parrot print

Framed, Parrot print