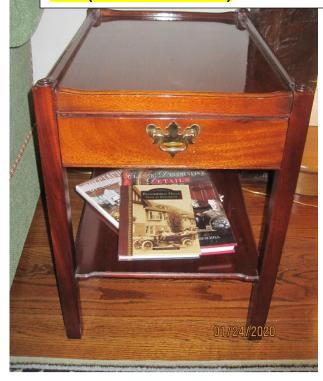

LOB # C \$20 for set of 3 striped toss pillows

LIV # J-1,2,3,4 \$10 each, 4 Green toss pillows with multi color trim

LIV #0153, LIV #0154, LIV # #0155, LIV #0156 4 end tables with drawer and shelf at \$40 each (books not included)