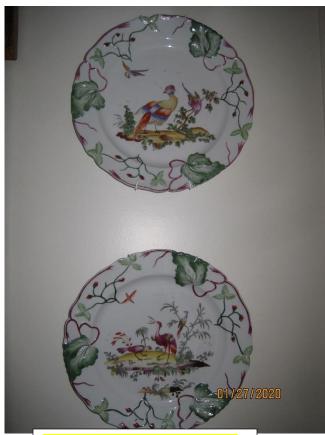

LIV #C \$30 Framed print, Wandering road

LIV #0164, LIV #0165 (2) \$5 each Black/Gold cachet pots w/ artificial greens

VAN #2269 \$30 (damaged)
Oil painting Green forest pathB. Morlin

VAN #0173 (a,b,c,d) \$3 each 4 Botanical Chelsea House **China bird plates** 