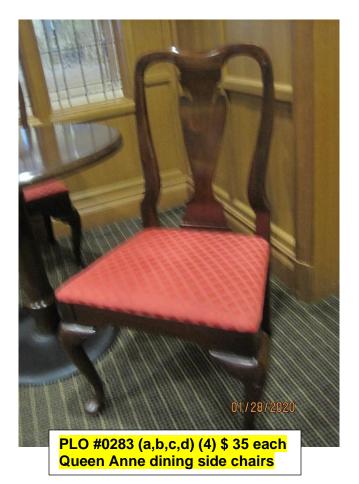

WIN #0036 \$30 Framed print, Palais du Justice

WIN # 0203 \$50 **Green Velvet Wing Chair** 

**Green Velvet Wing Chair** 

WINS #0210(a,b,c,d,e,f,g,h) \$35, each Queen Anne dining chairs

WINS #A, \$25
Black oriental style coffee table base, brass leg caps, (condition)