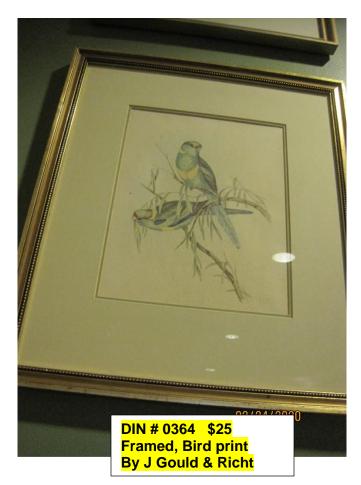

DIN #0361 \$25 Framed, Bird print

DIN #0362 \$25 Framed Bird Print

WW2 #0266 \$5
Bird print, Yellow wagtail, gold frame

WH1 #0404 \$100 32'Toshiba TV w/ fixed mounting bracket

silk hanging

LIBS # 0134 \$20
Floral print in gold metal frame, by
Burnett