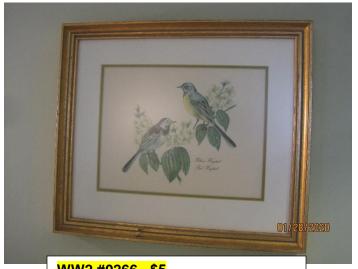

DIN #0361 \$25 Framed, Bird print

DIN #0362 \$25 Framed Bird Print

WW2 #0266 \$5
Bird print, Yellow wagtail, gold frame

WH1 #0404 \$100 32'Toshiba TV w/ fixed mounting bracket

silk hanging

LIBS # 0134 \$20
Floral print in gold metal frame, by
Burnett