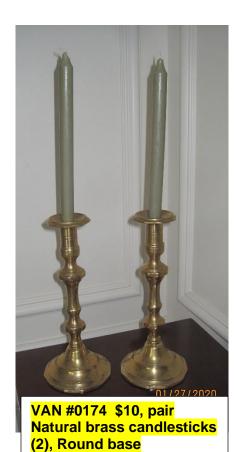

VAN # E (2) \$10 for the pair Single arm natural brass wall sconces with shades

VAN #0039(a) \$15
Framed print, Porte Boulevard

VAN #0039(b) \$15 Framed print, Palais De Industrie

VAN #0039(d) \$15 Framed print, Palais des Beaux