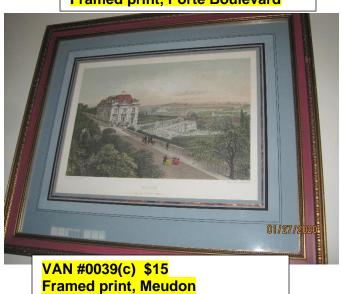

VAN # E (2) \$10 for the pair Single arm natural brass wall sconces with shades

VAN #0039(a) \$15
Framed print, Porte Boulevard

VAN #0039(b) \$15 Framed print, Palais De Industrie

VAN #0039(d) \$15 Framed print, Palais des Beaux