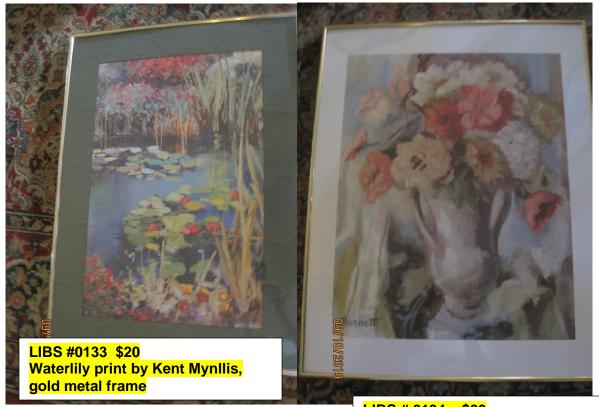

DIN #0374 \$35
Rose, Blue Floral in vase w/
handles, print in gold frame, by
Burnett

GDIN #0375 \$35
Floral print in gold frame
by Burnett SOLD

LIBS #A \$35
Rose, blue floral, print in gold frame by Burnett