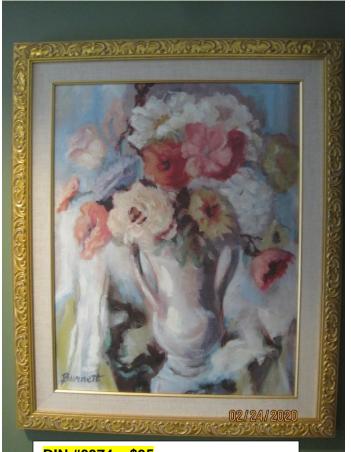

DIN #0374 \$35
Rose, Blue Floral in vase w/
handles, print in gold frame, by
Burnett

GDIN #0375 \$35
Floral print in gold frame
by Burnett SOLD

LIBS #A \$35
Rose, blue floral, print in gold frame by Burnett