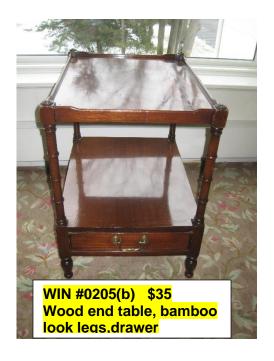

LOB # C \$20 for set of 3 striped toss pillows

LIV # J-1,2,3,4 \$10 each, 4 Green toss pillows with multi color trim

LIV #0153, LIV #0154, LIV # #0155, LIV #0156 4 end tables with drawer and shelf at \$40 each (books not included)