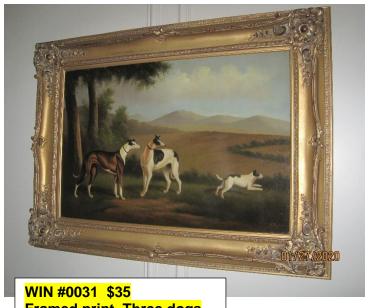

01/27/2020

VAN #0176 \$5
Black cachepot w/ faux ivy

pot, faux ivy

VAN #0179 \$5 Green/cream cache pot, faux ivy

VAN #F(a), #F(b), \$10 /set of 2 panel drapes 2 sets of 2 (rods not included)

Framed print, Three dogs