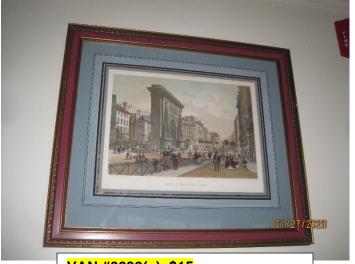

VAN # E (2) \$10 for the pair Single arm natural brass wall sconces with shades

VAN #0039(a) \$15
Framed print, Porte Boulevard

VAN #0039(b) \$15 Framed print, Palais De Industrie

VAN #0039(d) \$15 Framed print, Palais des Beaux