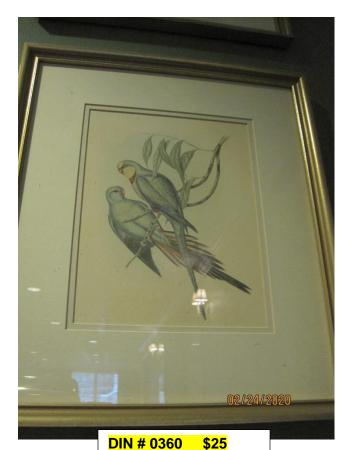

DIN #0361 \$25 Framed, Bird print

DIN #0362 \$25 Framed Bird Print

WW2 #0266 \$5
Bird print, Yellow wagtail, gold frame

WH1 #0404 \$100 32'Toshiba TV w/ fixed mounting bracket

silk hanging

LIBS # 0134 \$20
Floral print in gold metal frame, by
Burnett