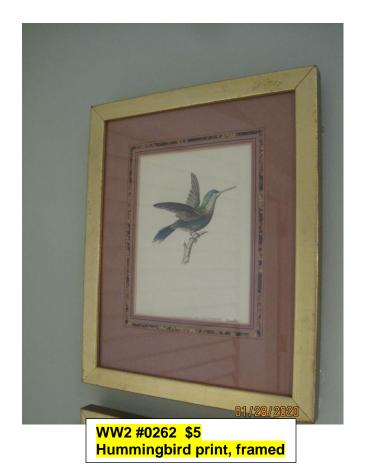

DIN #0361 \$25 Framed, Bird print

DIN #0362 \$25 Framed Bird Print

WW2 #0266 \$5
Bird print, Yellow wagtail, gold frame

WH1 #0404 \$100 32'Toshiba TV w/ fixed mounting bracket

silk hanging

LIBS # 0134 \$20
Floral print in gold metal frame, by
Burnett