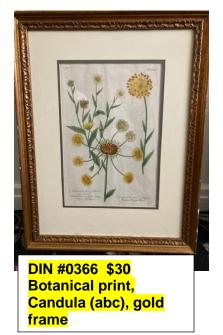

DIN #0351 \$30 Heliodoka bird print, framed

DIN #0352 \$30 Jacula kyonmympua macrocerea bird print

DIN #0358 \$50 Tapestry 42" X 64" (Light included)

DIN #0354 \$15 Architectural Print EW Orkney, framed

DIN #0355 \$15
Architectural Print
E. of Sunrulu, framed