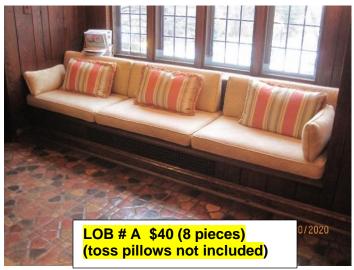

LOB # C \$20 for set of 3 striped toss pillows

LIV # J-1,2,3,4 \$10 each, 4 Green toss pillows with multi color trim

LIV #0153, LIV #0154, LIV # #0155, LIV #0156 4 end tables with drawer and shelf at \$40 each (books not included)