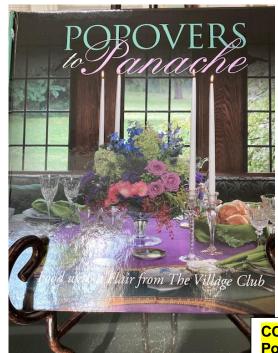

WH2 #0277 \$45

Mirror in wood frame with inlaid wood square and star

WH2 #0279 \$40 Wood table lamp, black shade

COTS #B \$10
Popovers to Panache,
TVC cookbook

BODS #0399 \$20 Watercolor print, framed

BODS #0398 \$30 Bird print, framed