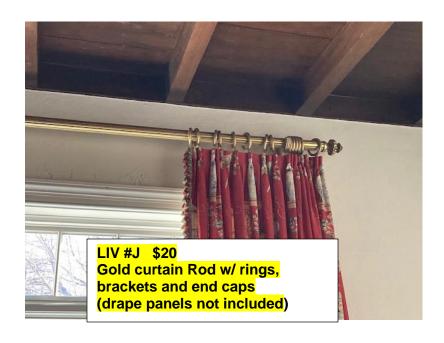

01/27/2020

VAN #0176 \$5
Black cachepot w/ faux ivy

pot, faux ivy

VAN #0179 \$5 Green/cream cache pot, faux ivy

VAN #F(a), #F(b), \$10 /set of 2 panel drapes 2 sets of 2 (rods not included)

Framed print, Three dogs