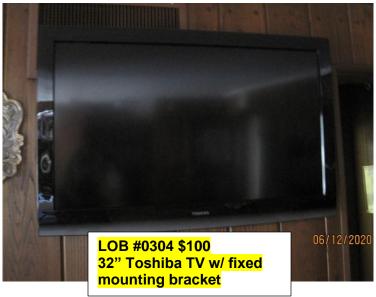

DIN #0361 \$25 Framed, Bird print

DIN #0362 \$25 Framed Bird Print

WW2 #0266 \$5
Bird print, Yellow wagtail, gold frame

WH1 #0404 \$100 32'Toshiba TV w/ fixed mounting bracket

silk hanging

LIBS # 0134 \$20
Floral print in gold metal frame, by
Burnett