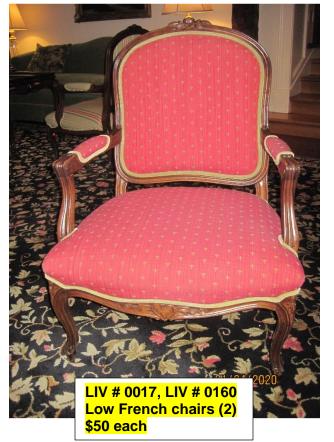

LOB # C \$20 for set of 3 striped toss pillows









LIV # J-1,2,3,4 \$10 each, 4 Green toss pillows with multi color trim











LIV #0153, LIV #0154, LIV # #0155, LIV #0156 4 end tables with drawer and shelf at \$40 each (books not included)















LIV #C \$30 Framed print, Wandering road













LIV #0164, LIV #0165 (2) \$5 each Black/Gold cachet pots w/ artificial greens













VAN #2269 \$30 (damaged)
Oil painting Green forest pathB. Morlin



VAN #0173 (a,b,c,d) \$3 each 4 Botanical Chelsea House **China bird plates** 





VAN # E (2) \$10 for the pair Single arm natural brass wall sconces with shades



VAN #0039(a) \$15
Framed print, Porte Boulevard



VAN #0039(b) \$15 Framed print, Palais De Industrie



VAN #0039(d) \$15 Framed print, Palais des Beaux

01/27/2020









VAN #0176 \$5
Black cachepot w/ faux ivy



pot, faux ivy



VAN #0179 \$5 Green/cream cache pot, faux ivy