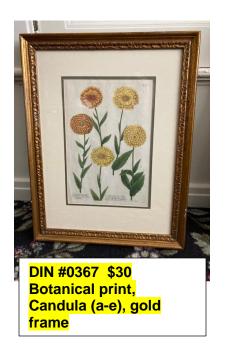

DIN #0351 \$30 Heliodoka bird print, framed

DIN #0352 \$30 Jacula kyonmympua macrocerea bird print

DIN #0358 \$50 Tapestry 42" X 64" (Light included)

DIN #0354 \$15 Architectural Print EW Orkney, framed

DIN #0355 \$15
Architectural Print
E. of Sunrulu, framed