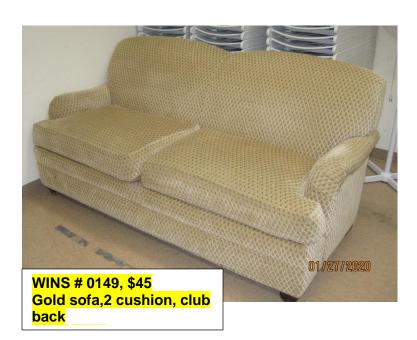

tificial greens













VAN #2269 \$30 (damaged)
Oil painting Green forest pathB. Morlin



VAN #0173 (a,b,c,d) \$3 each 4 Botanical Chelsea House **China bird plates** 





VAN # E (2) \$10 for the pair Single arm natural brass wall sconces with shades



VAN #0039(a) \$15
Framed print, Porte Boulevard



VAN #0039(b) \$15 Framed print, Palais De Industrie



VAN #0039(d) \$15 Framed print, Palais des Beaux

01/27/2020









VAN #0176 \$5
Black cachepot w/ faux ivy



pot, faux ivy



VAN #0179 \$5 Green/cream cache pot, faux ivy







VAN #F(a), #F(b), \$10 /set of 2 panel drapes 2 sets of 2 (rods not included)





Framed print, Three dogs



WIN #0036 \$30 Framed print, Palais du Justice



WIN # 0203 \$50 **Green Velvet Wing Chair** 



**Green Velvet Wing Chair** 













WINS #0210(a,b,c,d,e,f,g,h) \$35, each Queen Anne dining chairs





WINS #A, \$25
Black oriental style coffee table base, brass leg caps, (condition)

















DIN #0374 \$35
Rose, Blue Floral in vase w/
handles, print in gold frame, by
Burnett



GDIN #0375 \$35
Floral print in gold frame
by Burnett SOLD



LIBS #A \$35
Rose, blue floral, print in gold frame by Burnett













DIN #0351 \$30 Heliodoka bird print, framed



DIN #0352 \$30 Jacula kyonmympua macrocerea bird print



DIN #0358 \$50 Tapestry 42" X 64" (Light included)



DIN #0354 \$15 Architectural Print EW Orkney, framed



DIN #0355 \$15
Architectural Print
E. of Sunrulu, framed



DIN #0356 \$15
Architectural Print
Chief Du, framed



DIN #0357 \$15 Architectural Print E. of St...., framed



DIN #0369 \$2