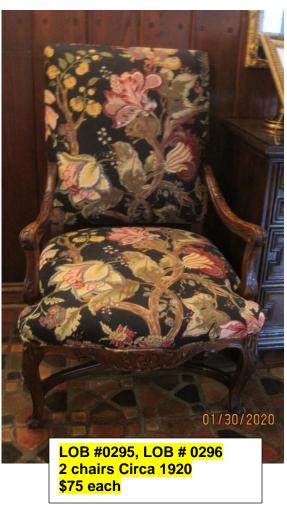

LOB # C \$20 for set of 3 striped toss pillows









LIV # J-1,2,3,4 \$10 each, 4 Green toss pillows with multi color trim











LIV #0153, LIV #0154, LIV # #0155, LIV #0156 4 end tables with drawer and shelf at \$40 each (books not included)















LIV #C \$30 Framed print, Wandering road













LIV #0164, LIV #0165 (2) \$5 each Black/Gold cachet pots w/ artificial greens













VAN #2269 \$30 (damaged)
Oil painting Green forest pathB. Morlin



VAN #0173 (a,b,c,d) \$3 each 4 Botanical Chelsea House **China bird plates** 





VAN # E (2) \$10 for the pair Single arm natural brass wall sconces with shades



VAN #0039(a) \$15
Framed print, Porte Boulevard



VAN #0039(b) \$15 Framed print, Palais De Industrie



VAN #0039(d) \$15 Framed print, Palais des Beaux

01/27/2020









VAN #0176 \$5
Black cachepot