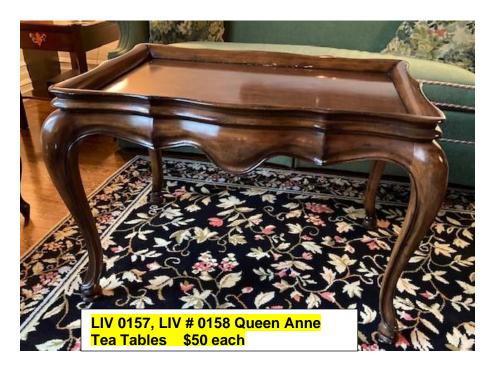

LOB # C \$20 for set of 3 striped toss pillows

LIV # J-1,2,3,4 \$10 each, 4 Green toss pillows with multi color trim

LIV #0153, LIV #0154, LIV # #0155, LIV #0156 4 end tables with drawer and shelf at \$40 each (books not included)