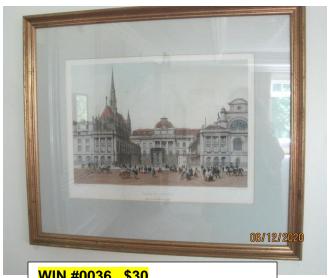

WIN #0036 \$30 Framed print, Palais du Justice

WIN # 0203 \$50 **Green Velvet Wing Chair** 

**Green Velvet Wing Chair** 

WINS #0210(a,b,c,d,e,f,g,h) \$35, each Queen Anne dining chairs

WINS #A, \$25
Black oriental style coffee table base, brass leg caps, (condition)