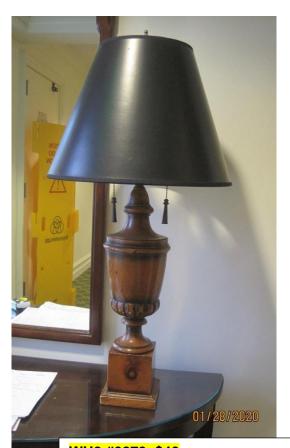

WH2 #0277 \$45

Mirror in wood frame with inlaid wood square and star

WH2 #0279 \$40 Wood table lamp, black shade

COTS #B \$10
Popovers to Panache,
TVC cookbook

BODS #0399 \$20 Watercolor print, framed

BODS #0398 \$30 Bird print, framed