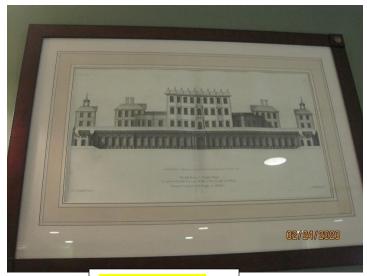

DIN #0351 \$30 Heliodoka bird print, framed

DIN #0352 \$30 Jacula kyonmympua macrocerea bird print

DIN #0358 \$50 Tapestry 42" X 64" (Light included)

DIN #0354 \$15 Architectural Print EW Orkney, framed

DIN #0355 \$15
Architectural Print
E. of Sunrulu, framed

DIN #0356 \$15
Architectural Print
Chief Du, framed

DIN #0357 \$15 Architectural Print E. of St...., framed

DIN #0369 \$25
Black heeled green bee catcher, bird print, framed

Framed, Parrot print

Framed, Parrot print